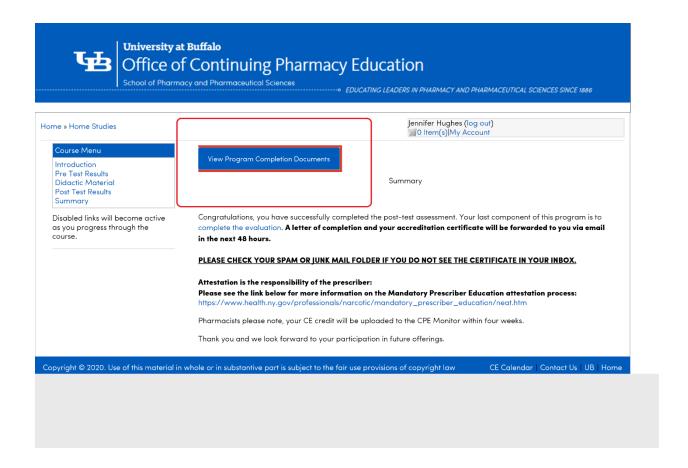

Complete contact information:

Complete the Pre-Test and the Post Test and then click on the view program completion certificates to access your certificate.

After completing Part 1 – select HOME on the bottom of the page- to bring you back to the main screen where you can then select part II of the training.