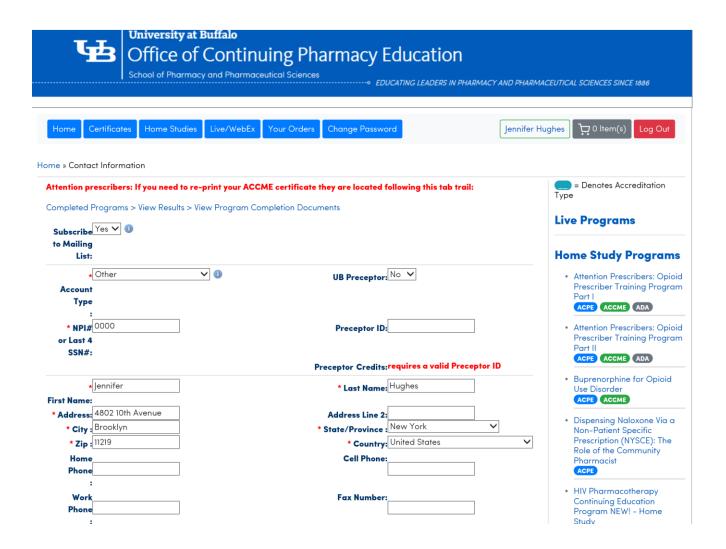

Complete contact information:

Complete the Pre-Test and the Post Test and then click on the view program completion certificates to access your certificate.

After completing Part 1 – select HOME on the bottom of the page- to bring you back to the main screen where you can then select part II of the training.