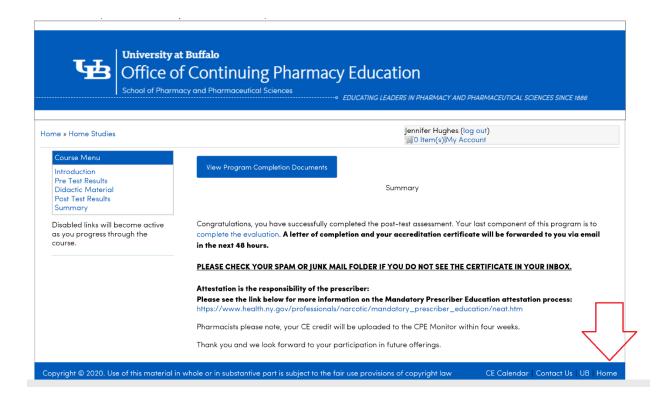

Complete contact information:

Complete the Pre-Test and the Post Test and then click on the view program completion certificates to access your certificate.

After completing Part 1 – select HOME on the bottom of the page- to bring you back to the main screen where you can then select part II of the training.