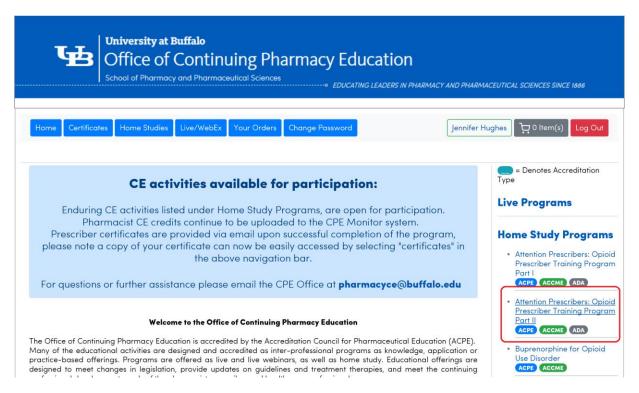

| Register for New Account                                                 |                              |   |
|                                                                     |                                                                          |                              |   |
|                                                                     | Log                                                                      | gin to Existing Account      |   |

Complete contact information:



Complete the Pre-Test and the Post Test and then click on the view program completion certificates to access your certificate.



After completing Part 1 – select HOME on the bottom of the page- to bring you back to the main screen where you can then select part II of the training.





You will enroll in the program- and then start the second module.