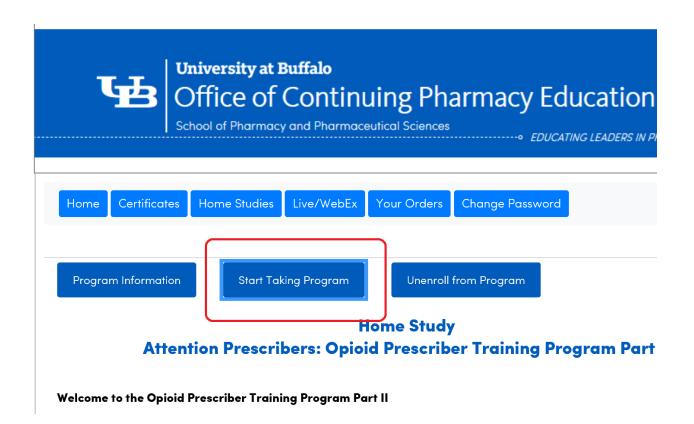

Complete contact information:

Complete the Pre-Test and the Post Test and then click on the view program completion certificates to access your certificate.

After completing Part 1 – select HOME on the bottom of the page- to bring you back to the main screen where you can then select part II of the training.

You will enroll in the program- and then start the second module.