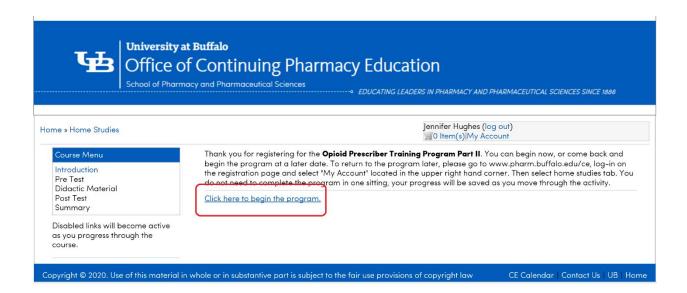

Complete contact information:

Complete the Pre-Test and the Post Test and then click on the view program completion certificates to access your certificate.

After completing Part 1 – select HOME on the bottom of the page- to bring you back to the main screen where you can then select part II of the training.

You will enroll in the program- and then start the second module.